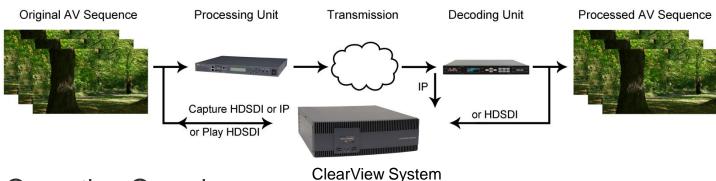

## **2011** Recap

At NAB last year
Video Clarity introduced...

- RTM Manager
  - Web server for remote Dashboard showing connection on-line to in-service RTMs and their error status
  - Includes Automatic AV Archive from RTMs on IP network
    - Client Server application running continuously in RTM Manager pulling logs and recordings from all RTMs using a non-dedicated facility network
  - Includes RTM Player
  - > 1.8 TB of storage
  - Small 1 RU form factor saves space
- For broadcast, cable, IPTV and satellite network multichannel facility

## 2011 Recap cont...

- In Q3 Video Clarity delivered...
- > PEAQ for ClearView
  - Audio Perceptual Quality Measurement
  - ITU recommended practice
- ClearView File Importer
  - > MPTS selective decode
  - Video Scaling Crop tool
  - Trim before import and parameter settings in one GUI pane
  - CLI command set adding to ClearView automation capabilities
- Additional quality measurements for ClearView
  - > A-Freq Video Clarity audio impairment metric
  - A/V Offset (Lip-Sync)

### New At NAB 2012

- New RTM System Test Features
  - Introducing IP real-time testing for Over-The-Top Television and Entertainment Delivery (OTT)
    - De-encapsulation of IP reference and IP delivered sample
    - Two stream demux and decode operation
  - Provides all features of RTM for IP OTT test
    - > AV quality, AV offset (lip-sync), VANC data check
    - ...and one more thing on next slide...

#### > RTM

- New loudness monitoring
  - > LKFS meters on GUI for real-time visual check
  - Threshold alert, impairment log or average log history
  - Measurement according to ITU-R BS.1770