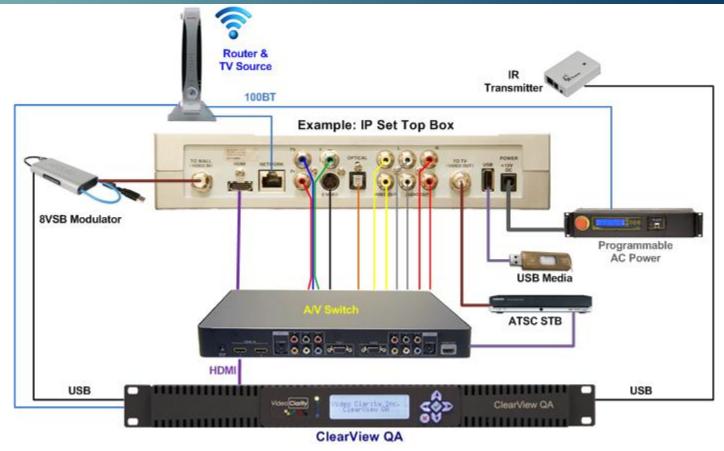

## **New Automated Set Top Test Suite**

#### Testing Steps and Status Screens Con

Check power-up time
Check boot screen
Check Firmware Version
Reset to Factory Defaults
Check re-boot time
Check screen colors
Test all HDMI Video Resolutions
Copyright 2011 – Video Clarity, Inc.

Configure Hard Network
Test Hard Network
Configure Wireless Network
Test Wireless Network
Receive stream from network
Check A/V quality, and lip-sync.
Record to DVR
Check DVR A/V quality, lip-sync.

Check Component Video Outputs
Check Composite Video Outputs
Check S-Video Output
Check Optical Audio Output
Check Analog Audio Outputs
Check RF Input
Check RF Output
Check access to Media on USB drive

Capture system info and SN Reset to Factory Defaults Shut down device Create Report Sound Pass/Fail Indicator

## **New Automated Set Top Test Suite**

- Samples provided for evaluation and customization
- > Field proven solution available now