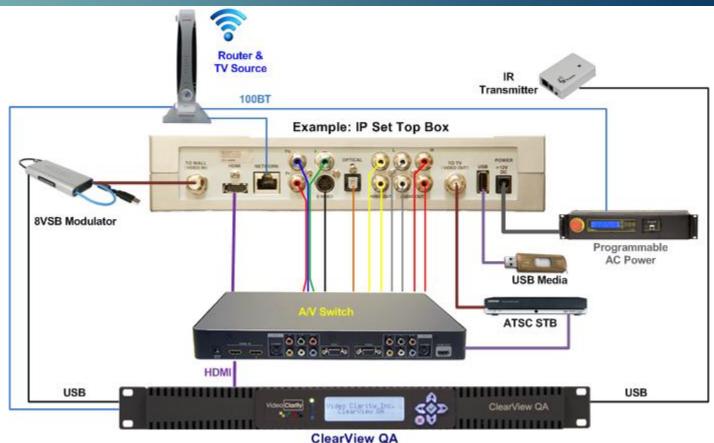

## **New Automated Set Top Test Suite**

#### Testing Steps and Status Screens Con

Check power-up time
Check boot screen
Check Firmware Version
Reset to Factory Defaults
Check re-boot time
Check screen colors
Test all HDMI Video Resolutions
Copyright 2011 – Video Clarity, Inc.

Configure Hard Network
Test Hard Network
Configure Wireless Network
Test Wireless Network
Receive stream from network
Check A/V quality, and lip-sync.
Record to DVR
Check DVR A/V quality, lip-sync.

Check Component Video Outputs
Check Composite Video Outputs
Check S-Video Output
Check Optical Audio Output
Check Analog Audio Outputs
Check RF Input
Check RF Output
Check access to Media on USB drive

Capture system info and SN Reset to Factory Defaults Shut down device Create Report Sound Pass/Fail Indicator

## **New Automated Set Top Test Suite**

- Samples provided for evaluation and customization
- > Field proven solution available now