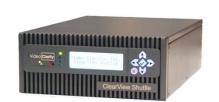

#### New ClearView Shuttle

- Yes it's very small!
- > 2 rack units in height, half rack width
- Two models to choose from
  - Dual HDSDI or HDSDI/HDMI with analog IO
- ➤ Light weight 11.5 lbs. 5.4 Kg
  - Very portable with its included hard case
- > 1.3 TB storage in a single volume
  - New SSD storage configuration provides high performance IO
  - Additional reliability and smaller system package
  - Half the size and weight of previous Shuttle model